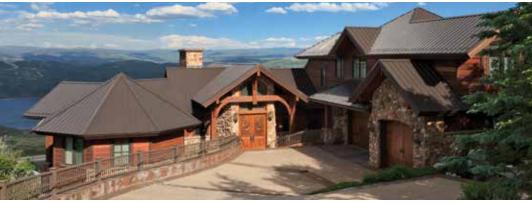

#### unmatched DURABILITY

The roof in your home is a major line of defense against the power of mother nature.

While a common choice is asphalt shingles, a metal roof is the premier product for strength, longevity and carefree maintenance. Asphalt roofing – primarily made of oil-pregnated paper or fiberglass – begins to deteriorate as soon as it's installed. Likewise, wood shingles dry out and crack over time, and concrete roof tile can fracture from freeze/thaw cycles.

Beautiful and strong, Drexel Metals Roofing Systems are precision-engineered to withstand decades of extreme weather like gale and hurricane force winds, heavy snow, hailstorms, and even wildfires. It will not deteriorate and is virtually maintenance free.