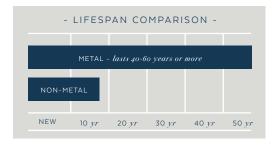

#### LIFESPAN

Metal roofs last 2 - 3 TIMES LONGER than asphalt roofs. Virtually maintenance free. No intermittent repair costs.