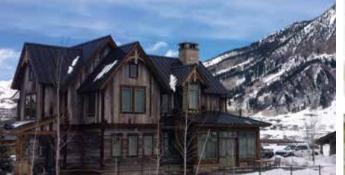

#### **GOT SNOW?**

Metal roofing is a popular choice for homes in areas with heavy snowfall. A metal roof sheds snow quickly, thereby protecting the integrity of the roof and eliminating ice damming at the eaves that can cause water back up and eventually leak into your home.

#### CUSTOM BEAUTY + APPEAL

Luxurious colors, dramatic lines and graceful curves – from sleek and modern to charming and traditional. We offer a broad scope of profiles, styles and colors to infuse your home with your personal taste.