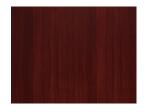

# WOODGRAIN OPTIONS

Our woodgrain options are divided into four categories based on the consistency of the wood grain pattern.

#### CONSISTENT

**DARK BAMBOO** 

LIGHT BAMBOO

DARK FIR

LIGHT FIR

DARK KNOTTY PINE

LIGHT OAK

**DARK WALNUT** 