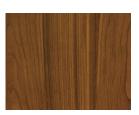

# WOODGRAIN OPTIONS

Our woodgrain options are divided into four categories based on the consistency of the wood grain pattern.

#### **MODERATE**

NATIONAL MAHOGANY

DARK CHERRY

LIGHT CHERRY

WESTERN CEDAR

DARK NATIONAL WALNUT

LIGHT NATIONAL WALNUT