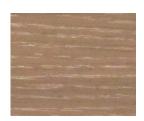

# WOODGRAIN OPTIONS

Our woodgrain options are divided into four categories based on the consistency of the wood grain pattern.

### CONSIDERABLE

**TABLE WALNUT** 