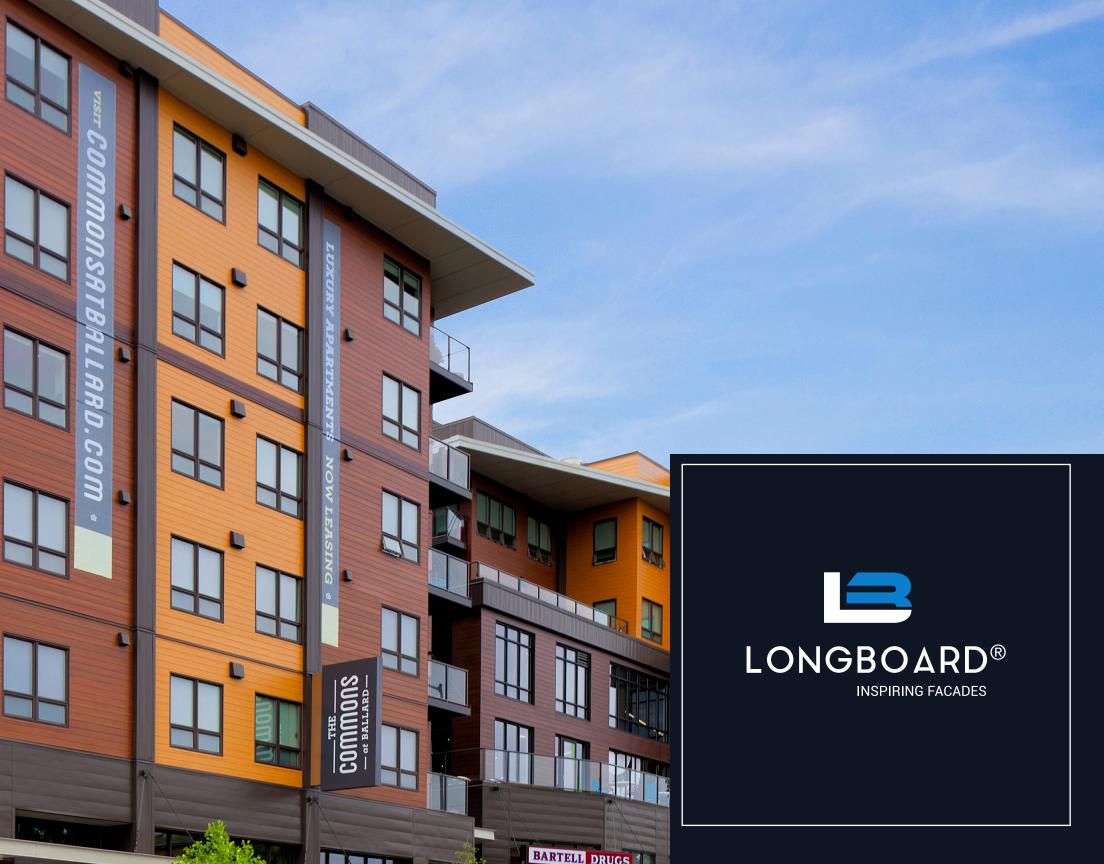

# WOODGRAIN OPTIONS

Our woodgrain options are divided into four categories based on the consistency of the wood grain pattern.