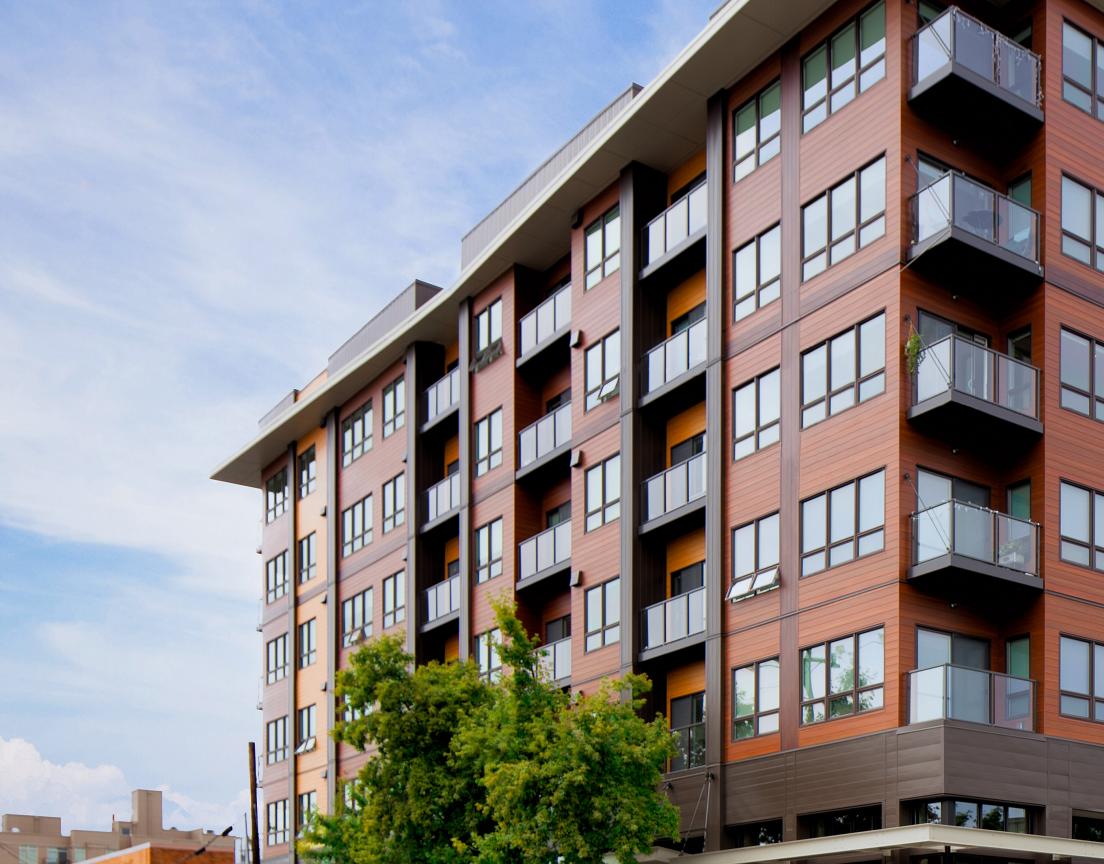

# WOODGRAIN OPTIONS

Our woodgrain options are divided into four categories based on the consistency of the wood grain pattern.