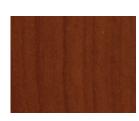

# WOODGRAIN OPTIONS

Our woodgrain options are divided into four categories based on the consistency of the wood grain pattern.

#### **MODERATE**

NATIONAL MAHOGANY

DARK CHERRY

LIGHT CHERRY

WESTERN CEDAR

DARK NATIONAL WALNUT

LIGHT NATIONAL WALNUT