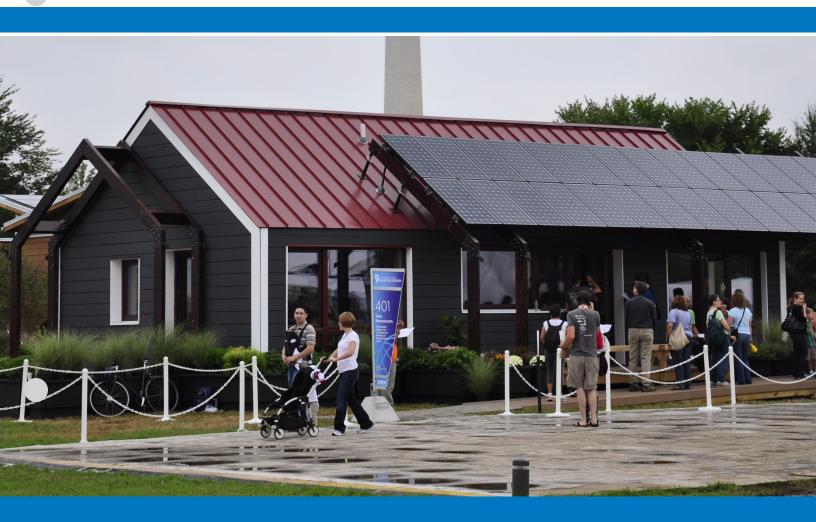

## **DMC 450SL** Profile

Drexe Netals Roofing Systems + Custom Fabrication

Installation ease with impeccable results makes our DMC 450SL roof system a standout choice. The 1-1/2" Snap Lock profile and DMC 450SL Clip create a continuous interlocking system that installs quickly, reducing labor costs. The concealed fastener and clip application also allow thermal expansion and contraction movement to help keep the beautiful finish straight and true.

Ideal Application: Commercial Residential