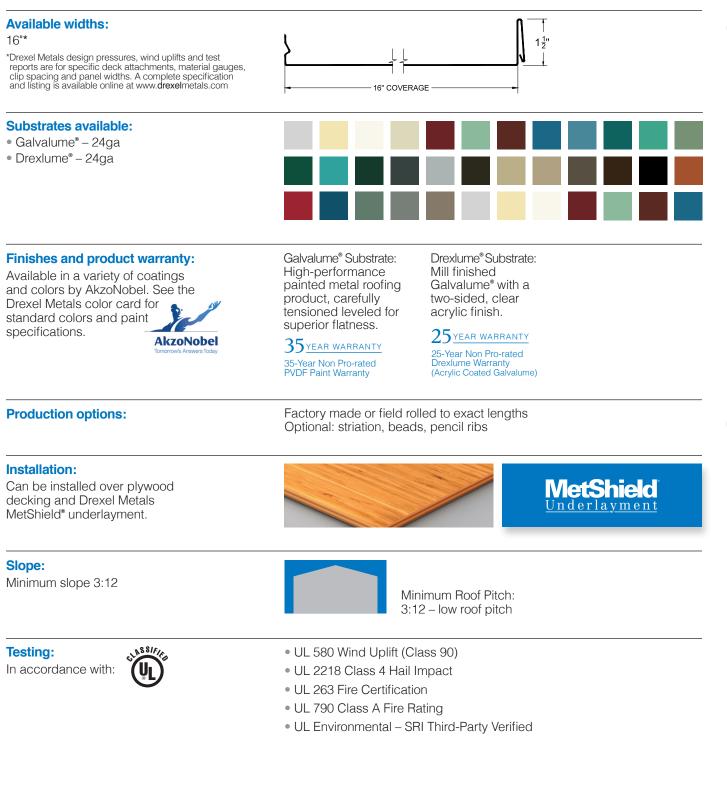

## **DMC 450SL** Profile

Drexe Netals Roofing Systems + Custom Fabrication

Installation ease with impeccable results makes our DMC 450SL roof system a standout choice. The 1-1/2" Snap Lock profile and DMC 450SL Clip create a continuous interlocking system that installs quickly, reducing labor costs. The concealed fastener and clip application also allow thermal expansion and contraction movement to help keep the beautiful finish straight and true.

## **DMC 450SL** Profile

www.drexelmetals.com

1234 Gardiner Lane, Louisville, KY 40213 888-321-9630 toll-free • 502-690-6174 fax

©2013 Drexel Metals, Inc. All rights reserved. Galvalume" is a registered trademark of BEIC International, Inc. Drexlume" is a trademark of Drexel Metals, Inc. ENERGY STAR name and logo are registered U.S. marks and are owned by the U.S. government. Colors shown represent the actual color as closely as possible. To ensure exact color for final approval, a metal color chip is available. Warranty statements mentioned are outlines: complete Limited Warranty information is available on request. No other warranty expressed or implied is applicable.