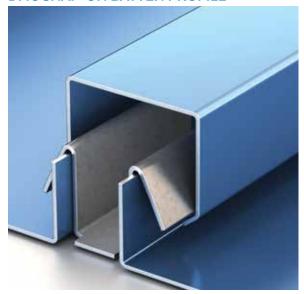

## CAP SEAM/SNAP-ON BATTEN PROFILE

## **DMC SNAP-ON BATTEN PROFILE**

Distinctive in its powerful profile design, the DMC Snap-On Batten roof system beautifully accentuates the architectural appeal of mansards, fascias and other solid substrate with a slope that exceeds 3:12. The ample 1-1/2" batten provides added dimension with bold shadow lines, while the heavy-duty construction delivers outstanding performance and protection. Quick snap-on battens ensure ease of installation.