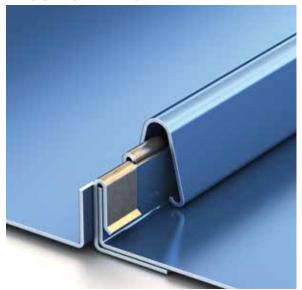

## CAP SEAM/SNAP-ON BATTEN PROFILE

## **DMC CAP SEAM PROFILE**

Classic yet versatile, our Cap Seam roof is ideal for a variety of projects, especially those including curved applications. The low profile 1" cap with the flat pan effortlessly accommodates detailing at hips and valleys, and can be curved as tight as a 3' radius. A quick and easy installation is inherent in this premium quality roof system.