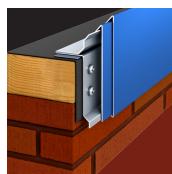

## Coping and Perimeter Edge-to-Edge Systems

ES-1 Compliant and Certified

From the highest wind resistance to lighter duty, our perimeter systems

have you covered. Drexel Metals perimeter edge-to-edge and ES-1 compliant systems are built weather-tough with premium quality, heavy-gauge materials and a fully supporting anchor chair that will meet the strictest of standards. The anchor chair is manufactured in continuous lengths and pre-punched, taking the guesswork out of cleat spacing. This unique design prevents sag and supports the coping for a markedly superior installation that's also quick and easy. Spring-Tite copings are precision-engineered to provide maximum wind resistance and eliminate roof edge blow off.