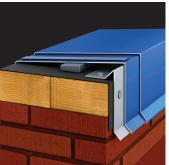

## Coping and Perimeter Edge-to-Edge Systems

ES-1 Compliant and Certified

From the highest wind resistance to lighter duty, our perimeter systems

have you covered. Drexel Metals perimeter edge-to-edge and ES-1 compliant systems are built weather-tough with premium quality, heavy-gauge materials and a fully supporting anchor chair that will meet the strictest of standards. The anchor chair is manufactured in continuous lengths and pre-punched, taking the guesswork out of cleat spacing. This unique design prevents sag and supports the coping for a markedly superior installation that's also quick and easy. Spring-Tite copings are precision-engineered to provide maximum wind resistance and eliminate roof edge blow off.