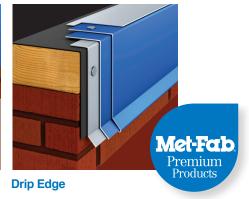

## Coping and Perimeter Edge-to-Edge Systems

ES-1 Compliant and Certified

From the highest wind resistance to lighter duty, our perimeter systems

have you covered. Drexel Metals perimeter edge-to-edge and ES-1 compliant systems are built weather-tough with premium quality, heavy-gauge materials and a fully supporting anchor chair that will meet the strictest of standards. The anchor chair is manufactured in continuous lengths and pre-punched, taking the guesswork out of cleat spacing. This unique design prevents sag and supports the coping for a markedly superior installation that's also quick and easy. Spring-Tite copings are precision-engineered to provide maximum wind resistance and eliminate roof edge blow off.