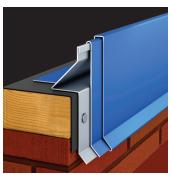

## Coping and Perimeter Edge-to-Edge Systems

ES-1 Compliant and Certified

From the highest wind resistance to lighter duty, our perimeter systems

have you covered. Drexel Metals perimeter edge-to-edge and ES-1 compliant systems are built weather-tough with premium quality, heavy-gauge materials and a fully supporting anchor chair that will meet the strictest of standards. The anchor chair is manufactured in continuous lengths and pre-punched, taking the guesswork out of cleat spacing. This unique design prevents sag and supports the coping for a markedly superior installation that's also quick and easy. Spring-Tite copings are precision-engineered to provide maximum wind resistance and eliminate roof edge blow off.