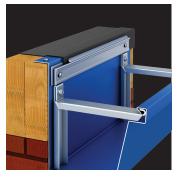

## Coping and Perimeter Edge-to-Edge Systems

ES-1 Compliant and Certified

From the highest wind resistance to lighter duty, our perimeter systems

have you covered. Drexel Metals perimeter edge-to-edge and ES-1 compliant systems are built weather-tough with premium quality, heavy-gauge materials and a fully supporting anchor chair that will meet the strictest of standards. The anchor chair is manufactured in continuous lengths and pre-punched, taking the guesswork out of cleat spacing. This unique design prevents sag and supports the coping for a markedly superior installation that's also quick and easy. Spring-Tite copings are precision-engineered to provide maximum wind resistance and eliminate roof edge blow off.