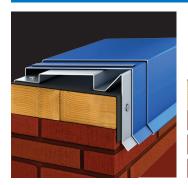

## Coping and Perimeter Edge-to-Edge Systems

ES-1 Compliant and Certified

From the highest wind resistance to lighter duty, our perimeter systems

have you covered. Drexel Metals perimeter edge-to-edge and ES-1 compliant systems are built weather-tough with premium quality, heavy-gauge materials and a fully supporting anchor chair that will meet the strictest of standards. The anchor chair is manufactured in continuous lengths and pre-punched, taking the guesswork out of cleat spacing. This unique design prevents sag and supports the coping for a markedly superior installation that's also quick and easy. Spring-Tite copings are precision-engineered to provide maximum wind resistance and eliminate roof edge blow off.