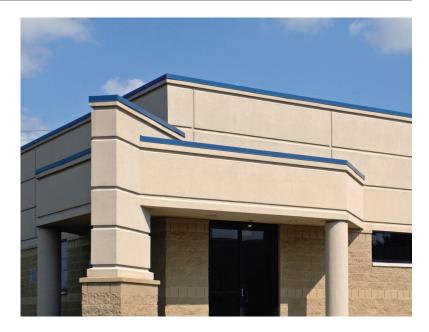

## Coping and Perimeter Edge-to-Edge Systems

ES-1 Compliant and Certified

From the highest wind resistance to lighter duty, our perimeter systems

have you covered. Drexel Metals perimeter edge-to-edge and ES-1 compliant systems are built weather-tough with premium quality, heavy-gauge materials and a fully supporting anchor chair that will meet the strictest of standards. The anchor chair is manufactured in continuous lengths and pre-punched, taking the guesswork out of cleat spacing. This unique design prevents sag and supports the coping for a markedly superior installation that's also quick and easy. Spring-Tite copings are precision-engineered to provide maximum wind resistance and eliminate roof edge blow off.