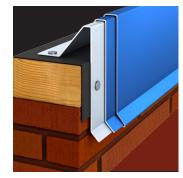

## Coping and Perimeter Edge-to-Edge Systems

ES-1 Compliant and Certified

From the highest wind resistance to lighter duty, our perimeter systems

have you covered. Drexel Metals perimeter edge-to-edge and ES-1 compliant systems are built weather-tough with premium quality, heavy-gauge materials and a fully supporting anchor chair that will meet the strictest of standards. The anchor chair is manufactured in continuous lengths and pre-punched, taking the guesswork out of cleat spacing. This unique design prevents sag and supports the coping for a markedly superior installation that's also quick and easy. Spring-Tite copings are precision-engineered to provide maximum wind resistance and eliminate roof edge blow off.