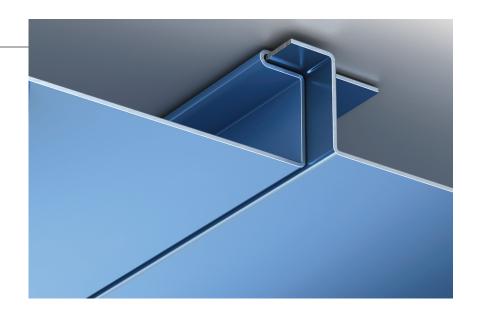

## **DMC FW1 Flush** Profile

From subtle elegance to modern sophistication, the smooth, uniform appearance of DMC FW1 Flush panel is certain to please. This expertly crafted panel is ideally suited for a wide range of applications, included fascias, walls, equipment screens and soffits. The concealed male and female connection achieves a distinctly superior finished look and stiffener beads also can be used to further safeguard the flush appearance.