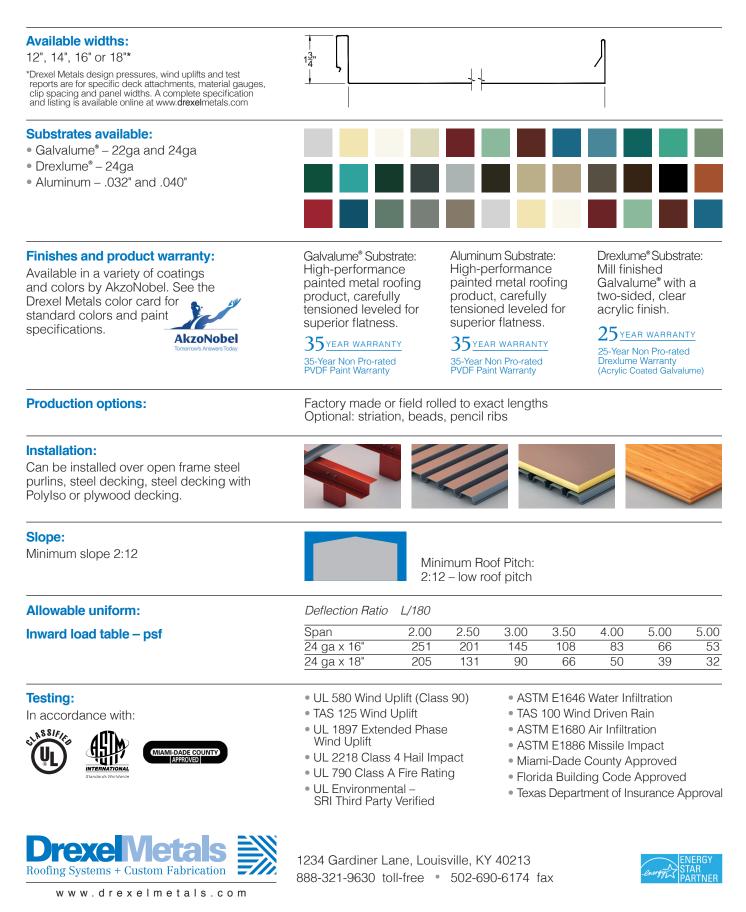

## **DMC 175S** Profile

The DMC 175S is distinctive for its broad width seam, impressive structural capabilities and easy Snap Lock installation. Featuring a 1-3/4" seam height, this continuous interlocking engineered roof system has a concealed fastener and clip application that allows thermal movement and requires no mechanical seaming to ensure weathertight integrity. The installation is simple and quick, yet it withstands extremely high design pressures and is approved for use on Weather Tightness Warranty projects.

## **DMC 175S** Profile

©2013 Drexel Metals, Inc. All rights reserved. Galvalume\* is a registered trademark of BEIC International, Inc. Drexlume" is a trademark of Drexel Metals, Inc. ENERGY STAR name and logo are registered U.S. marks and are owned by the U.S. government. Colors shown represent the actual color as closely as possible. To ensure exact color for final approval, a metal color chip is available. Warranty statements mentioned are outlines: complete Limited Warranty information is available on request. No other warranty expressed or implied is applicable.