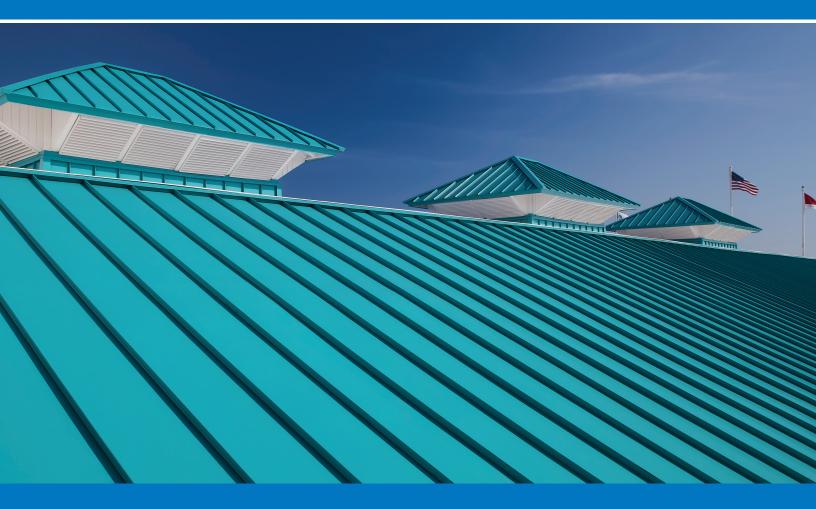

## **DMC 175S** Profile

The DMC 175S is distinctive for its broad width seam, impressive structural capabilities and easy Snap Lock installation. Featuring a 1-3/4" seam height, this continuous interlocking engineered roof system has a concealed fastener and clip application that allows thermal movement and requires no mechanical seaming to ensure weathertight integrity. The installation is simple and quick, yet it withstands extremely high design pressures and is approved for use on Weather Tightness Warranty projects.